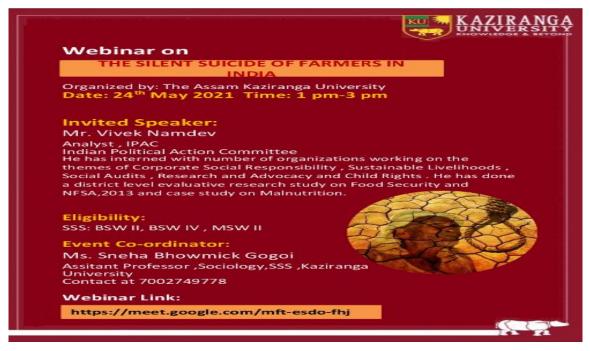

#### 12. WEBINAR ON THE SILENT SUICIDE OF FARMERS IN INDIA CONDUCTED BY THE SCHOOL OF SOCIAL SCIENCES.

#### a) Report of the event:

The school of social sciences, Assam Kaziranga University organized a webinar on 'The Silent Suicide of Farmers in India' on 24<sup>th</sup> May, 2021. The key speaker of the webinar was Mr Vivek Namdev who is working as an analyst at Indian Political Action Committee (IPAC).

Delivering his presentation, the above-mentioned topic, Mr Namdev discussed some of the quite significant aspects related to farmers' suicide in India, which is a currently a burning social issue in India with a long-lasting impact on the farmers, and common people. Discussing the multiple social, economic and cultural settings responsible for farmers' suicide in India, Mr Namdev said that the 'farmers are the soul of India' who work hard to produce food for the whole country, and help us overcome hunger and live a healthy life. His presentation included the following key points related to this issue – farmer suicide, its history and causes; data on farmer suicide; how it affects the society; the measures taken by the government to stop this problem, and finally what we can do to solve this problem.

Mr Namdev stated the number of farmers' suicide in states like Karnataka, Punjab, Maharashtra, Telangana, and Kerala are comparatively high due to these farmers inability to repay their debts. The inability to repay debt is one of the major reasons of farmer's suicide in India as pointed out by him. Agricultural distress coupled with class and conflict, hierarchy, influence of middle men, and the poor health condition of farmers are some of the reasons that may add to farmers' suicide in India.

Mr Namdev mentioned that by reducing the cost involved in purchasing fertilizers, providing agricultural equipments at affordable rates; encouraging cooperative farming; providing insurance to the farmer's families and waiving off Agricultural Debt, we can help to reduce the number of suicide cases among farmers.

The webinar was useful for the students as well as faculty members. A total of 90 plus students participated in the webinar and engaged in meaningful interaction with the speakers.

#### **b**) Flier of the event: