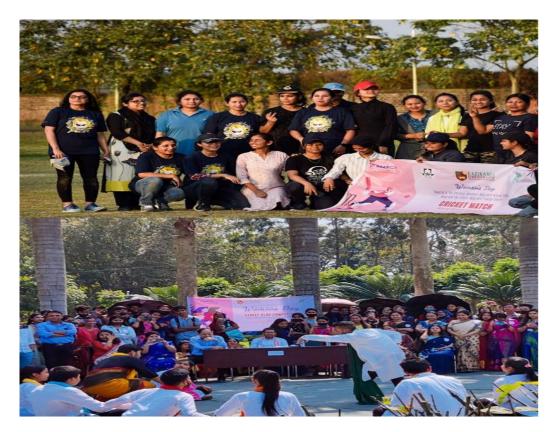

#### 3. INTERNATIONAL WOMEN'S DAY:

a) Report of the event: International Women's Day celebration by School of Social Sciences On the 7th and 8th of March 2022, the School of Social Sciences in collaboration with the community club and body and soul club of Assam Kaziranga University, Jorhat celebrated International Women's Day with the theme "Gender equality today for a sustainable tomorrow" to honor, appreciate and embrace womanhood. To start off the celebration, there was a cricket match between the women faculties of the University on 7th March 2022 where team from various schools of the university played against each other and the winner was Team C with Ms. Upasana Kashyap faculty of School of Engineering as the Women of the Match. The following day there was a Street Play Competition which was held at the University Campus on the theme "Gender Equality today for a sustainable tomorrow" where different institutions were invited to take part in the competition. A total of seven teams participated wherein four teams were invitees of other colleges i.e., Bohona College, J.B College, Furkating College, and Royal Academy whereas, the inhouse team was from the School of Social Sciences, School of Basic Science, and School of Health Science. Mr. Rajen Kumar Hazarika, Stage Drama Artist, Actor, and Director, Dibrugarh Jorhat was invited as the Judge for this competition. The ultimate winner was J.B College from Jorhat with an exceptional performance followed by the School of Social Sciences, Assam Kaziranga University as the runner-up. The Best Director was from J.B College, the best Scriptwriter was from the School of Basic Science, the Best Actor was from J.B College, and the Best Actress was from the School of Social Sciences. The second session started with Inauguration and lighting of the lamp by all the respected Dignitaries i.e., the Honorable Chief Guest, the Vice-Chancellor, the Registrar, and the deans of all the schools in the University. It was followed by a Welcome Address by Prof. (Dr.) C K Gogoi, Dean of School of Social Sciences. He warmly welcomed and acknowledged the Chief Guest and the other spectators. Our Respected Vice-Chancellor Dr. P K Mishra gave the inaugural address to the congregation. A speech on the occasion was delivered by the Registrar Dr. A Srihari Krishna where he spoke on the importance of gender equality in the context of present society. The university felicitated three women of outstanding achievements namely - Padma Shri Lakhimi Baruah (in absentia), founder of Konoklota Mahila Bank, the first women run cooperative bank of Assam; Dr. Aditi Bezbaruah, retired HoD and Associate Professor of Physics, Jorhat Engineering College and Ms Rainy Khetan, Director, Assam Kaziranga University. This was followed by a brief and thoughtprovoking speech by Dr. Aditi Bezbaruah where she spoke on the importance of giving equal rights to women in every sector of the society and also encouraged the empowerment of women. It was followed by the Felicitation of the Women faculties and staff to appreciate and honor them for their hard work. All the women faculties and staff were felicitated by their respective Deans of the Schools. The Cultural part of the event started with the declaration of the winners and prize distribution to the winners of the Cricket match and the Street play competition. There was an Ethnic wear competition among the women faculties and staff where Ms. Lipika Sharma from the School of Business was the runner-up and Ms. A. Imtilemla from the School of Health Sciences was the winner. Following this, there was a semiformal cultural program where the students showcased their talents in singing, dancing, and poem recitation and entertained the crowds. There were also traditional dances of Assam and Bhutan which greatly fascinated and entertained the crowds. The program was smoothly hosted Lolly H Yeptho, Suneha, Shrestha Bhattacharjee and Aradhana Baruah which came to an end with a Vote of Thanks by Mr. SH Bovei-o, student of MSW 4th Semester from the School of Social Sciences on behalf of the core team and the coordinators who organized a successful event on the occasion of International Women's Day.

- **b)** Flier of the event: (For all three event)
  - 1. Cricket match:

2. Street play Competition:

#### 3. Cultural program:

#### **c)** Glimpse of the event: