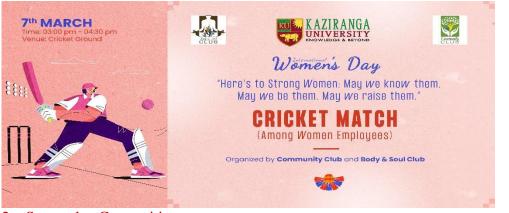

#### 3. INTERNATIONAL WOMEN'S DAY:

a) Report of the event: International Women's Day celebration by School of Social Sciences On the 7th and 8th of March 2022, the School of Social Sciences in collaboration with the community club and body and soul club of Assam Kaziranga University, Jorhat celebrated International Women's Day with the theme "Gender equality today for a sustainable tomorrow" to honor, appreciate and embrace womanhood. To start off the celebration, there was a cricket match between the women faculties of the University on 7th March 2022 where team from various schools of the university played against each other and the winner was Team C with Ms. Upasana Kashyap faculty of School of Engineering as the Women of the Match. The following day there was a Street Play Competition which was held at the University Campus on the theme "Gender Equality today for a sustainable tomorrow" where different institutions were invited to take part in the competition. A total of seven teams participated wherein four teams were invitees of other colleges i.e., Bohona College, J.B College, Furkating College, and Royal Academy whereas, the inhouse team was from the School of Social Sciences, School of Basic Science, and School of Health Science. Mr. Rajen Kumar Hazarika, Stage Drama Artist, Actor, and Director, Dibrugarh Jorhat was invited as the Judge for this competition. The ultimate winner was J.B College from Jorhat with an exceptional performance followed by the School of Social Sciences, Assam Kaziranga University as the runner-up. The Best Director was from J.B College, the best Scriptwriter was from the School of Basic Science, the Best Actor was from J.B College, and the Best Actress was from the School of Social Sciences. The second session started with Inauguration and lighting of the lamp by all the respected Dignitaries i.e., the Honorable Chief Guest, the Vice-Chancellor, the Registrar, and the deans of all the schools in the University. It was followed by a Welcome Address by Prof. (Dr.) C K Gogoi, Dean of School of Social Sciences. He warmly welcomed and acknowledged the Chief Guest and the other spectators. Our Respected Vice-Chancellor Dr. P K Mishra gave the inaugural address to the congregation. A speech on the occasion was delivered by the Registrar Dr. A Srihari Krishna where he spoke on the importance of gender equality in the context of present society. The university felicitated three women of outstanding achievements namely - Padma Shri Lakhimi Baruah (in absentia), founder of Konoklota Mahila Bank, the first women run cooperative bank of Assam; Dr. Aditi Bezbaruah, retired HoD and Associate Professor of Physics, Jorhat Engineering College and Ms Rainy Khetan, Director, Assam Kaziranga University. This was followed by a brief and thoughtprovoking speech by Dr. Aditi Bezbaruah where she spoke on the importance of giving equal rights to women in every sector of the society and also encouraged the empowerment of women. It was followed by the Felicitation of the Women faculties and staff to appreciate and honor them for their hard work. All the women faculties and staff were felicitated by their respective Deans of the Schools. The Cultural part of the event started with the declaration of the winners and prize distribution to the winners of the Cricket match and the Street play competition. There was an Ethnic wear competition among the women faculties and staff where Ms. Lipika Sharma from the School of Business was the runner-up and Ms. A. Imtilemla from the School of Health Sciences was the winner. Following this, there was a semiformal cultural program where the students showcased their talents in singing, dancing, and poem recitation and entertained the crowds. There were also traditional dances of Assam and Bhutan which greatly fascinated and entertained the crowds. The program was smoothly hosted Lolly H Yeptho, Suneha, Shrestha Bhattacharjee and Aradhana Baruah which came to an end with a Vote of Thanks by Mr. SH Bovei-o, student of MSW 4th Semester from the School of Social Sciences on behalf of the core team and the coordinators who organized a successful event on the occasion of International Women's Day.

- **b)** Flier of the event: (For all three event)
  - 1. Cricket match:

2. Street play Competition: