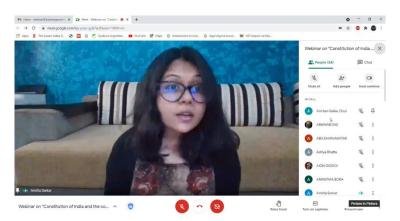

## 4. WEBINAR ON CONSTITUTION OF INDIA AND CONCEPT OF SOCIAL JUSTICE:

#### a) Report of the event:

A webinar on "Constitution of India and the concept of Social Justice" was organized on 6<sup>th</sup> May, 2021 by the school of social sciences, The Assam Kaziranga University. The key speaker of the webinar was Ms. Amrita Sarkar who is an experienced legal practitioner; an advocate residing in South Delhi.

#### c) Glimpse of the Event: