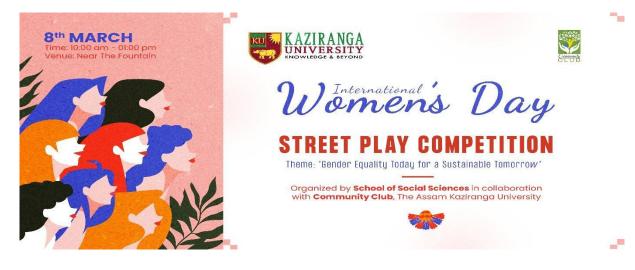

#### 3. INTERNATIONAL WOMEN'S DAY:

a) Report of the event: International Women's Day celebration by School of Social Sciences On the 7th and 8th of March 2022, the School of Social Sciences in collaboration with the community club and body and soul club of Assam Kaziranga University, Jorhat celebrated International Women's Day with the theme "Gender equality today for a sustainable tomorrow" to honor, appreciate and embrace womanhood. To start off the celebration, there was a cricket match between the women faculties of the University on 7th March 2022 where team from various schools of the university played against each other and the winner was Team C with Ms. Upasana Kashyap faculty of School of Engineering as the Women of the Match. The following day there was a Street Play Competition which was held at the University Campus on the theme "Gender Equality today for a sustainable tomorrow" where different institutions were invited to take part in the competition. A total of seven teams participated wherein four teams were invitees of other colleges i.e., Bohona College, J.B College, Furkating College, and Royal Academy whereas, the inhouse team was from the School of Social Sciences, School of Basic Science, and School of Health Science. Mr. Rajen Kumar Hazarika, Stage Drama Artist, Actor, and Director, Dibrugarh Jorhat was invited as the Judge for this competition. The ultimate winner was J.B College from Jorhat with an exceptional performance followed by the School of Social Sciences, Assam Kaziranga University as the runner-up. The Best Director was from J.B College, the best Scriptwriter was from the School of Basic Science, the Best Actor was from J.B College, and the Best Actress was from the School of Social Sciences. The second session started with Inauguration and lighting of the lamp by all the respected Dignitaries i.e., the Honorable Chief Guest, the Vice-Chancellor, the Registrar, and the deans of all the schools in the University. It was followed by a Welcome Address by Prof. (Dr.) C K Gogoi, Dean of School of Social Sciences. He warmly welcomed and acknowledged the Chief Guest and the other spectators. Our Respected Vice-Chancellor Dr. P K Mishra gave the inaugural address to the congregation. A speech on the occasion was delivered by the Registrar Dr. A Srihari Krishna where he spoke on the importance of gender equality in the context of present society. The university felicitated three women of outstanding achievements namely - Padma Shri Lakhimi Baruah (in absentia), founder of Konoklota Mahila Bank, the first women run cooperative bank of Assam; Dr. Aditi Bezbaruah, retired HoD and Associate Professor of Physics, Jorhat Engineering College and Ms Rainy Khetan, Director, Assam Kaziranga University. This was followed by a brief and thoughtprovoking speech by Dr. Aditi Bezbaruah where she spoke on the importance of giving equal rights to women in every sector of the society and also encouraged the empowerment of women. It was followed by the Felicitation of the Women faculties and staff to appreciate and honor them for their hard work. All the women faculties and staff were felicitated by their respective Deans of the Schools. The Cultural part of the event started with the declaration of the winners and prize distribution to the winners of the Cricket match and the Street play competition. There was an Ethnic wear competition among the women faculties and staff where Ms. Lipika Sharma from the School of Business was the runner-up and Ms. A. Imtilemla from the School of Health Sciences was the winner. Following this, there was a semiformal cultural program where the students showcased their talents in singing, dancing, and poem recitation and entertained the crowds. There were also traditional dances of Assam and Bhutan which greatly fascinated and entertained the crowds. The program was smoothly hosted Lolly H Yeptho, Suneha, Shrestha Bhattacharjee and Aradhana Baruah which came to an end with a Vote of Thanks by Mr. SH Bovei-o, student of MSW 4th Semester from the School of Social Sciences on behalf of the core team and the coordinators who organized a successful event on the occasion of International Women's Day.

- **b)** Flier of the event: (For all three event)
  - 1. Cricket match:

2. Street play Competition: