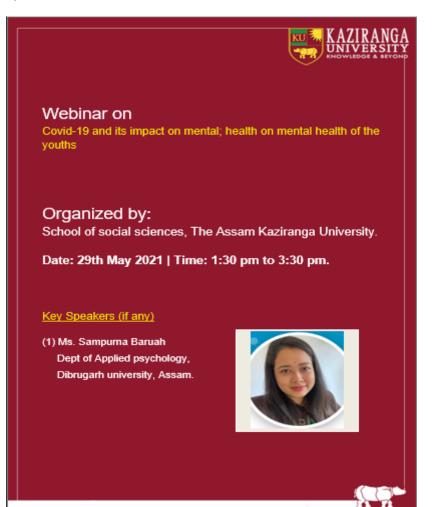

## 11. WEBINAR ON COVID -19 AND ITS IMPACT ON MENTAL HEALTH OF THE YOUTHS ORGANIZED BY THE SCHOOL OF SOCIAL SCIENCES

#### a) Report of the event:

The school of social sciences, Assam Kaziranga University organized a webinar on 29th May 2021 on the topic "Covid-19 and its impact on the mental health of the youths". The key speaker of the webinar was Ms. Sampurna Baruah who is currently working as an Assistant Professor at the center for studies in applied psychology in Dibrugarh University. Ms. Baruah's educational background includes an MPhil in counseling psychology from Amity Institute of Psychology and Allied Sciences Noida, India. The two-hour session basically revolved around the importance of mental health during the Covid-19 pandemic.

In her session, Ms. Baruah highlighted various points as to why one should not ignore his/her mental health and what are the measures and techniques that can be used in order to maintain one's sanity in the present time. She had also discussed how mental health can impact one's physical health too or vice versa; about how the problem of mental health is equally important and can be treated like any other disease; she cited various examples of researchers who were engaged on the topic of mental health and Covid-19. She also talked about the diverse ways that can help minimize the problem of stress and anxiety during these stressful times. Being physically active, not worrying too much about the things in life or worrying only for a limited span of time, engaging on our hobbies, talking or keeping tabs on our far-

off relatives/loved ones through phones or social media – these are some of the ways that can help in minimizing the problem of stress.

The webinar was a really productive one. There were about 70 plus students including facilities who actively participated in the webinar and made it a successful one