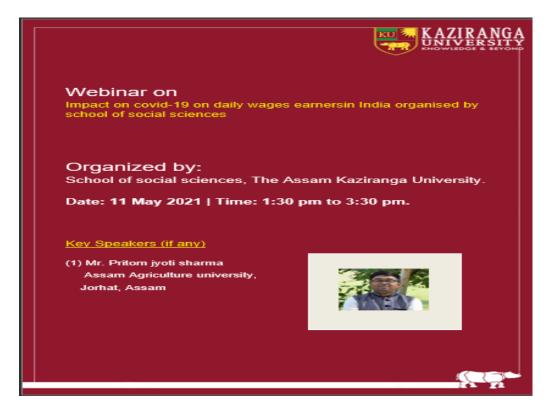

#### 10. WEBINAR ON IMPACT OV COVID-19 ON DAILY WAGES EARNERS IN INDIA ORGANIZED BY THE SCHOOL OF SOCIAL SCIENCES.

#### a) Report of the event:

The School of Social Sciences, Assam Kaziranga University organized a webinar on the "Impact of Covid 19 on daily wage earners in India" on 11<sup>th</sup>May, 2021 from 1.30 pm to 3.30 pm.

The key speaker of the webinar was Mr. Preetom Jyoti Sarma who is the cofounder of two Jorhat based organizations namely "AGRONI" and "SAHAJATRI" which primarily work for academic progress and social development in the rural areas of Assam. Mr. Sarma is currently working in the Assam Agricultural University, Jorhat. Academics, marketing and rural development are some of his key interest areas.

In his presentation, the speaker focused on the following key aspects pertaining to the lives of daily wage earners in India -

Attitude of the daily wage earners and their attitude towards

life. Their socio- economic concerns during the Covid-19

pandemic.

Recommendations and suggestions to fight back with the adverse situations.

The speakers also shared relevant information about how to solve the problems faced by the daily wage earners and improve their livelihood. In this context, he had mentioned about inclusive labor policies and regulations, creation of Central Registry of daily wage earners, awareness on rural entrepreneurship among daily wage earners, formulation and implementation of sustainable livelihoods programs through area based community model to name a few, and how they can help in tackling the problems to a certain extent.

In his speech, Mr. Sarma also mentioned that the problems faced by the daily wage earners in India are pre-existing; now it has become compounded with the outbreak of the pandemic

The webinar was quite useful for the students and the faculty members. A total of 90 plus students participated in the webinar and engaged themselves in meaningful interaction with the speaker.