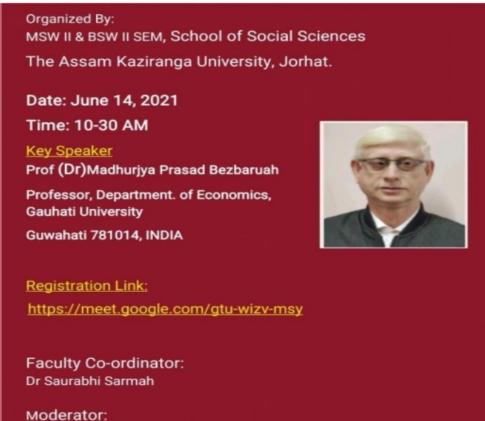

#### 5. WEBINAR ON HUNGER AS A SOCIAL PROBLEM IN INDIA

 a) Report of the event: On 14<sup>th</sup> June 2021, MSW II and BSW II of the School of Social Sciences, The Assam Kaziranga University organized a Webinar on 'Hunger as a social problem in India

The Key Speaker for the event was Prof (Dr) Madhurjya Prasad Bezbaruah, Department of Economics, Guwahati University. Faculty Co-coordinator Dr.

Saurabhi Sarmah and the moderator was Aradhana Baruah BSW II Sem.

#### b) Flier of the event: