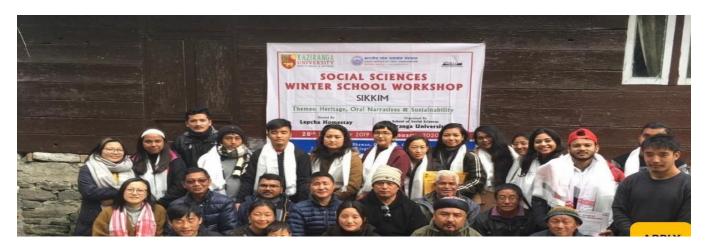

#### 1. SOCIAL SCIENCE WINTER WORKSHOP:

a) Report of the event": The winter school workshop is a multidisciplinary induction program me for students of School of social sciences, for five days, addressing the issues related to culture, heritage and sustainability, which was organized by the school of social sciences, the Assam kaziranga university. This event was hosted by, Lepcha Homestay,Lingthem, Dzongu, on 1<sup>st</sup> January, 2020. This intensive fieldwork-based workshop was an interdisciplinary approach related to the said topics. The event was organized for forwarding students an academic platform for sharing ideas, views, nad epistemology regarding the community-based knowledge system. The workshop was held in Sikkim, on 28<sup>th</sup> December 2019, with the expertise of social science in diversified platforms.

#### **b) Glimpse of the event:**