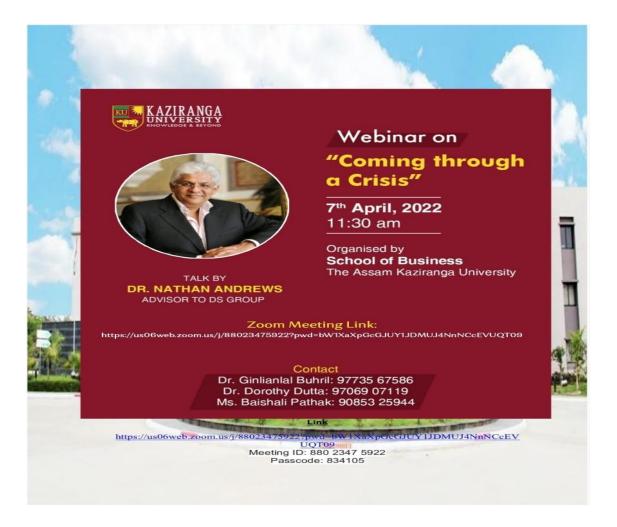

#### 13. A webinar on "coming through crisis"

#### a) Report of the event:

The School of Business of The Assam Kaziranga University organized a webinar on "Acknowledging the students with life skill, how living can be made easier at the time of crisis and making the studentsaware with multiple life skills to deal up with the issue of life and social crisis. This webinar was a life lesson for the participants. The speaker of the event was, Dr. Nathan Andrews, who is an Advisor to DS groups. The event happened for 2 hours and ended on a successful note.