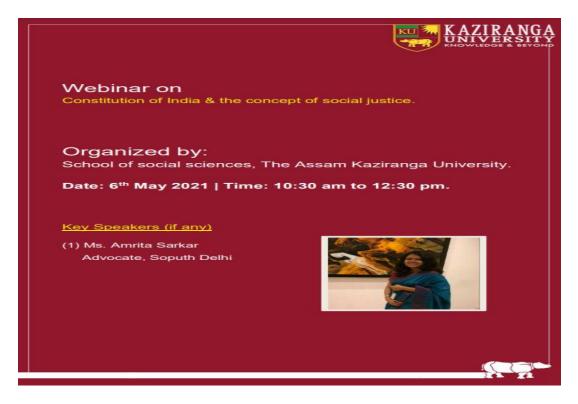

## 4. WEBINAR ON CONSTITUTION OF INDIA AND CONCEPT OF SOCIAL JUSTICE:

#### a) Report of the event:

A webinar on "Constitution of India and the concept of Social Justice" was organized on 6<sup>th</sup> May, 2021 by the school of social sciences, The Assam Kaziranga University. The key speaker of the webinar was Ms. Amrita Sarkar who is an experienced legal practitioner; an advocate residing in South Delhi.

#### **b)** Flier of the event: