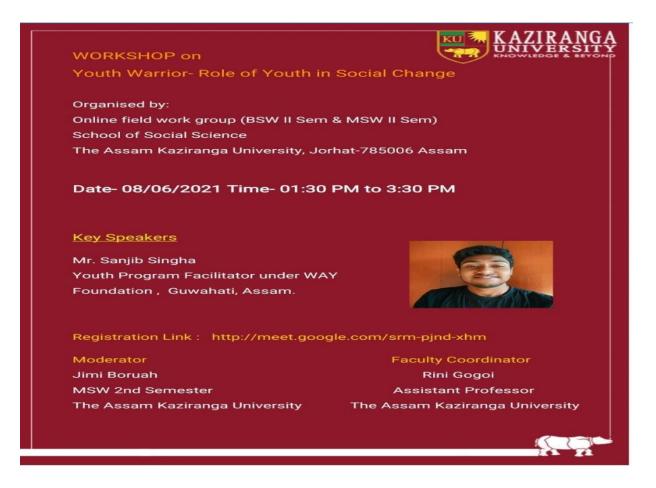

## 9. WORKSHOP ON YOUNG WARRIORS - ROLE OF YOUTH IN SOCIAL CHANGE ORGANIZED BY SCHOOL OF SOCIAL SCIENCES.

#### a) Report of the event:

The School of Social Science, Assam Kaziranga University organized a oneday workshop on the theme "Young Warriors – Role of Youth in Social Change" collaborating with "WAY Foundation" on 8th June, 2021. The key speaker was Mr. Sanjib Singha who is a youth programme facilitator at WAY (We Are Young) Foundation. Mr Singha has been working with WAY for the last 2 years. He has also worked with various UNICEF projects as a youth mobilizer.

Delivering his presentation on the above-mentioned topic, Mr. Singha highlighted the significant aspects and role of youngsters - how young people are demonstrating their leadership in their communities and throughout the countries. He also highlighted how the young generation, particularly some of the youngsters, are working as frontline health workers and communicators to ensure that the voice of the youth is a part of the solutions for a healthier, safer and gender equal world during this on-going pandemic situation.

He also discussed how mental health can impact one's physical health and vice versa. Emphasis was given on how to promote mental health and how young people can contribute to minimize the tension by learning and amplifying medically accurate and e-based evidence information, clarifying myths and misconceptions, eliminating vaccine hesitancy and promoting appropriate behaviors, linking people to health center, testing centers and verified help lines, facilitating safe spaces for young people to seek informational, psychosocial support etc. during this difficult situation caused by Covid-19. The session was also centered on with the role of 'Young Warrior Movement'– A Pan-India Movement to combat Covid-19 by "YUVAAH" and vaccination procedure.

The session was quite interactive where the speaker had given an interesting task to the participants named 'How to identify a Fake News'. The students wholeheartedly participated in this activity and the speaker also suggested few steps regarding how to be aware of fake news and create awareness among people regarding not to spread any social-media posts or fake news, not to believe in news blindly, but to trust only verified sources or links from WHO, UNICEF, MoFHW.

The workshop was very engaging and productive for the students of social work. It will certainly help the students to build the sense of

responsible citizen in them. A total no of 75 students including faculties actively participated in the webinar.

#### b) Flier of the event: